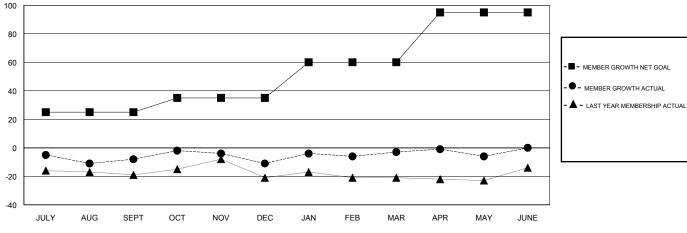

## GOALS AND ACTUAL MEMBERS CUMULATIVE

| DROPPED CLUBS: 0  DROPPED MEMBERS |         | 30 CLUBS OF 46 ADDED 1 OR MORE<br>NEW MEMBERS | GENDER DISTRIBUTION  MALE 678 (64.33%)  FEMALE 376 (35.67%)  Women Percentage Fiscal Year Goal: 50% |     |
|-----------------------------------|---------|-----------------------------------------------|-----------------------------------------------------------------------------------------------------|-----|
| DECEASED                          | 11      | CLICK HERE FOR CUMULATIVE                     | TOTAL FAMILY UNIT MEMBERS                                                                           | 256 |
| CLUB CANCELLED OTHER              | 0<br>82 | MEMBERSHIP DATA                               | FAMILY MEMBERS PAYING HALF                                                                          | 131 |
| TOTAL                             | 93      |                                               | DUES                                                                                                |     |

# GMT: CHRIS LEWIS LOCATION ONTARIO GMT CA Clubs Members

| Clubs                 |               |           |               | Members               |                           |                         |                                              |
|-----------------------|---------------|-----------|---------------|-----------------------|---------------------------|-------------------------|----------------------------------------------|
| RESULTS FOR 2018-2019 |               |           |               | RESULTS FOR 2018-2019 |                           |                         |                                              |
| QUARTER               | NEW CLUB GOAL | NEW CLUBS | DROPPED CLUBS | QUARTER               | MEMBER GROWTH NET<br>GOAL | MEMBER GROWTH<br>ACTUAL | DROPPED MEMBERS ACTUAL (including transfers) |
| JULY/AUG/SEPT         | 1             | 0         | 0             | JULY/AUG/SEPT         | 25                        | 13                      | 19                                           |
| OCT/NOV/DEC           | 0             | 0         | 0             | OCT/NOV/DEC           | 10                        | 33                      | 34                                           |
| JAN/FEB/MAR           | 1             | 0         | 0             | JAN/FEB/MAR           | 25                        | 34                      | 21                                           |
| APR/MAY/JUNE          | 1             | 0         | 0             | APR/MAY/JUNE          | 35                        | 20                      | 19                                           |