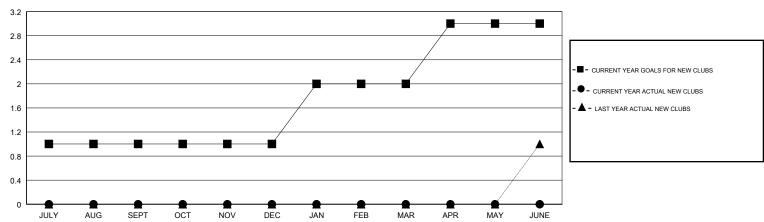

#### GOALS AND ACTUAL NEW CLUBS CUMULATIVE

# GMT: CHRIS LEWIS LOCATION ONTARIO GMT CA Clubs Members

| Clubs                 |               |           |               | Members               |                           |                         |                                              |
|-----------------------|---------------|-----------|---------------|-----------------------|---------------------------|-------------------------|----------------------------------------------|
| RESULTS FOR 2018-2019 |               |           |               | RESULTS FOR 2018-2019 |                           |                         |                                              |
| QUARTER               | NEW CLUB GOAL | NEW CLUBS | DROPPED CLUBS | QUARTER               | MEMBER GROWTH NET<br>GOAL | MEMBER GROWTH<br>ACTUAL | DROPPED MEMBERS ACTUAL (including transfers) |
| JULY/AUG/SEPT         | 1             | 0         | 0             | JULY/AUG/SEPT         | 25                        | 13                      | 19                                           |
| OCT/NOV/DEC           | 0             | 0         | 0             | OCT/NOV/DEC           | 10                        | 33                      | 34                                           |
| JAN/FEB/MAR           | 1             | 0         | 0             | JAN/FEB/MAR           | 25                        | 34                      | 21                                           |
| APR/MAY/JUNE          | 1             | 0         | 0             | APR/MAY/JUNE          | 35                        | 20                      | 19                                           |